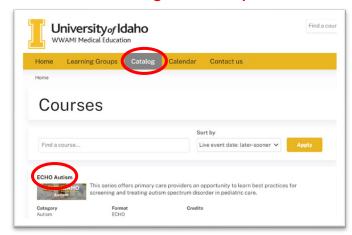

## Step 2: Choose an ECHO course that you wish to join

\*NOTE: You will not be able to participate in future ECHO sessions without taking the next steps.

- Go to Catalog.
- Click on the title of the ECHO course you wish to join (you can only join one ECHO course at a time).

- Click on Register.
- Check any participation agreements and/or demographic information that is required and then click on **Enroll**. You are now registered for the Course Series.
- You should see a green message at the top of your screen that says, "Signup to [name of course] confirmed."