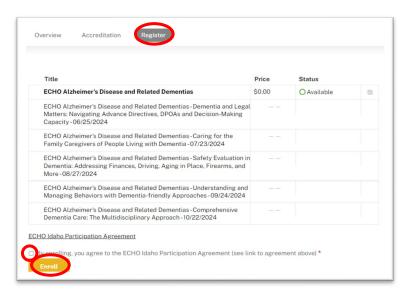

- Click on Register.
- Check any participation agreements and/or demographic information that is required and then click on **Enroll**. You are now registered for the Course Series.
- You should see a green message at the top of your screen that says, "Signup to [name of course] confirmed."

## Step 3: Choose the ECHO sessions you wish to attend\*

- For all the individual sessions you would like to attend, select the boxes to the right of the **Status** column.
- Once you have selected all the sessions that you want to attend, scroll down and click **Enroll** again.
- You should see green messages at the top of the screen that says, "Signup to [name of course: title of session-date] confirmed. A confirmation email will be sent shortly containing further information about this course."
- You will receive an email for each session you selected that includes a calendar invite attachment.
- You will also receive a day-of email for each session you selected.

\*You are welcome to enroll in any sessions that interest you. Once a session begins, you **will not** be able to join unless you have already enrolled.

| Overview                                                                                                                                                            | Accreditation | Take course |        |                               |    |
|---------------------------------------------------------------------------------------------------------------------------------------------------------------------|---------------|-------------|--------|-------------------------------|----|
| Title                                                                                                                                                               |               |             | Price  | Status                        |    |
| ECHO Alzheimer's Disease and Related Dementias                                                                                                                      |               |             |        | <ul><li>In progress</li></ul> | ₩. |
| ECHO Alzheimer's Disease and Related Dementias - Dementia and Legal Matters: Navigating Advance Directives, DPOAs and Decision-Making Capacity - 06/25/2024         |               |             |        | O Available                   | 0  |
| ECHO Alzheimer's Disease and Related Dementias - Caring for the Family Caregivers of People Living with Dementia - 07/23/2024                                       |               |             | \$0.00 | Available                     | 0  |
| ECHO Alzheimer's Disease and Related Dementias - Safety Evaluation in<br>Dementia: Addressing Finances, Driving, Aging in Place, Firearms, and<br>More - 08/27/2024 |               |             |        | O Available                   |    |
| ECHO Alzheimer's Disease and Related Dementias - Understanding and Managing Behaviors with Dementia-friendly Approaches - 09/24/2024                                |               |             |        | O Available                   |    |
| ECHO Alzheimer's Disease and Related Dementias - Comprehensive Dementia Care: The Multidisciplinary Approach - 10/22/2024                                           |               |             | \$0.00 | O Available                   |    |