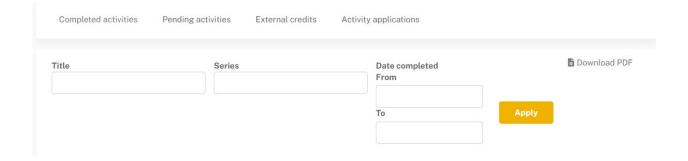

Find the activity you'd like a certificate for and click **Download** under the **Certificate** column. Completed activities Pending activities External credits Download PDF Title Series Date completed From To **Event Date** Title Credit Credit type Certificate completed Nurse Anatomy Review: The architecture of 3.00 ANCC 10/24/2024 10/01/2024 Download cardiovascular disease Test Session 08/27/2024 AMA PRA Category Test Course of Southwest Idaho AHEC Continuing 1.00 08/28/2024 09/05/2024 Download 1 Credit™

## **Additional Filters:**

- To filter for credit claimed from a specific live/enduring activity: Enter the title in the Title field and click Apply. Your claimed certificate will be available under the Certificate column, as pictured in the gold box below.
- 2. If you know the date that you completed the activity you can use the date ranges to filter on this as well.