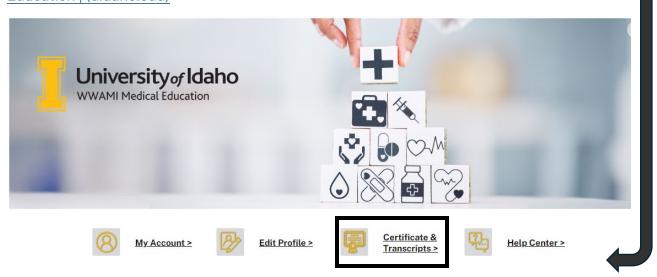

**Step 1:** Visit our homepage and click on **Certificates & Transcripts**: <u>UID WWAMI Medical</u> Education | (uidaho.edu)

**Step 2:** If you are not logged in, you will be prompted to do so. Once logged in, you will be re-routed to your activities page. On this screen, you will see a listing of all claimed credit, whether from live/enduring activities (i.e., conferences, online modules) or Regularly Scheduled Series/RSS.