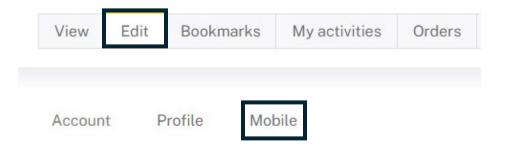

Office of Continuing Education

Step 1: Visit UID WWAMI Medical Education | (uidaho.edu) and log in.

Step 3: Click Edit followed by Mobile.