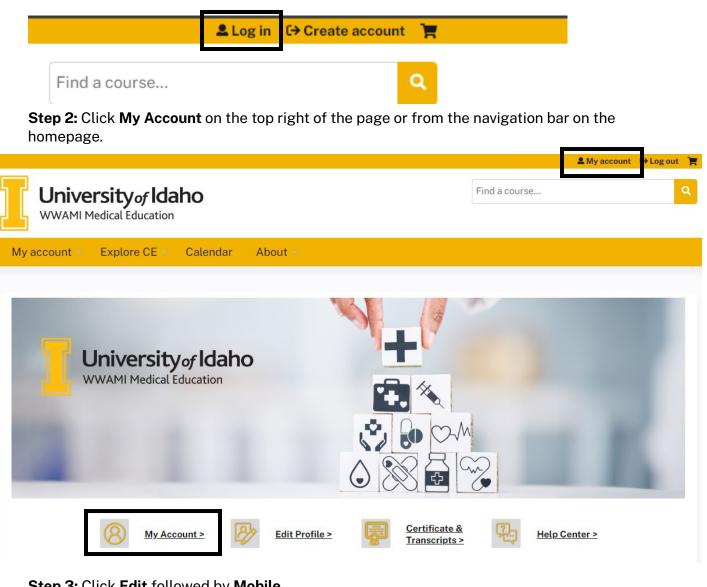

Office of Continuing Education

Step 1: Visit UID WWAMI Medical Education | (uidaho.edu) and log in.

Step 3: Click Edit followed by Mobile.