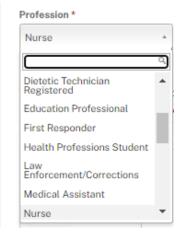

## **Credit Types and Corresponding Professions**

Please see below a few examples of corresponding degrees by credit type.

| AMA PRA Category 1 Credits™                                              | Physician                    |
|--------------------------------------------------------------------------|------------------------------|
| ANCC (CNE credit)                                                        | Nurse, Nurse Practitioner    |
| ACPE Pharmacists (CPE Credit)                                            | Pharmacists                  |
| ACPE Technician (CPE Credit)                                             | Pharmacy Technician          |
| AAPA CME                                                                 | Physician Assistant          |
| APA                                                                      | Psychologists                |
| Social Worker Counselor Education Professional Alcohol & Drug Counselors | Continuing Education Credit* |
| Other                                                                    | Continuing Education Credit* |

**Board certification and licenses** field is *not optional* for physicians seeking to claim MOC credit or for Pharmacists seeking ACPE credit. Diplomate numbers or NABP\_ePIN number and date of birth\* are required for reporting MOC and APCE credit.