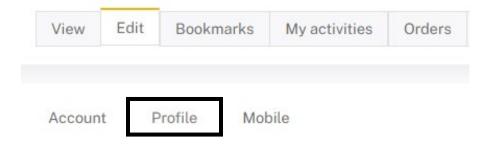

**Step 2:** Click **My Account** on the top right of the page or from the navigation bar on the home page.

Step 3: Click Edit followed by Profile.

**Step 4:** Scroll to and change your **Profession**, this determines the credit you are eligible to earn. Then select **Save**.