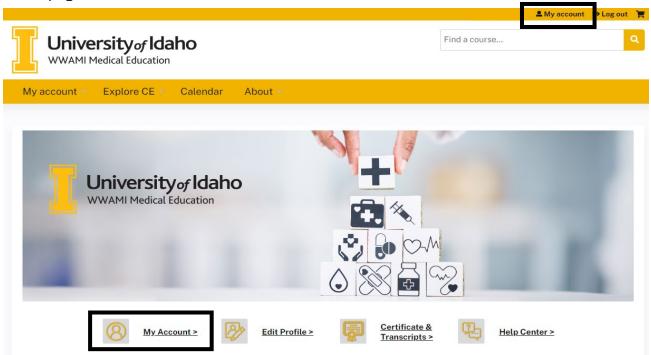

**Step 2:** Click **My Account** on the top right of the page or from the navigation bar on the home page.

Step 3: Click Edit followed by Profile.

**Step 4:** Scroll to and change your **Profession**, this determines the credit you are eligible to earn. Then select **Save**.