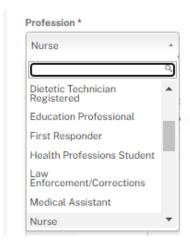

**Step 2:** Click **My Account** on the top right of the page or from the navigation bar on the home page.

Step 3: Click Edit followed by Profile.

**Step 4:** Scroll to and change your **Profession**, this determines the credit you are eligible to earn. Then select **Save**.