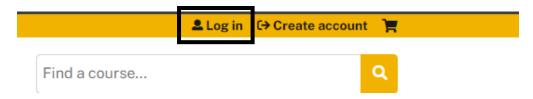

This guide will help you update your profile information if the eligible credits display incorrectly in learning sessions, certificates, or transcripts.

**Step 1:** Visit <u>UID WWAMI Medical Education | (uidaho.edu)</u> and log in with the credentials that apply to you.